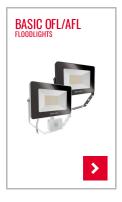

# SUN OFL/AFL

1 Outdoor lighting | Floodlights | SUN OFL/AFL | 3000 K / 30 W

### SUN AFL TR 3400 830 MD BK

Item number EL10810138

#### Offers special product features like

- + Integrated motion detector
- + Overvoltage protection up to 2.5 kV

| Device category       | Floodlights                                                                                                                                              |
|-----------------------|----------------------------------------------------------------------------------------------------------------------------------------------------------|
| Product information   | The floodlights are intended for use outdoors. If<br>used inside (e.g. below the ceiling) the heat<br>cannot be sufficiently discharged where necessary. |
| Installation type     | Surface mounting                                                                                                                                         |
| Installation position | Wall                                                                                                                                                     |
| Protection type       | IP65                                                                                                                                                     |
| Dimensions            | Length 290 mm x Width 250 mm x Height/Depth 86 mm                                                                                                        |
| Diffusor              | transparent                                                                                                                                              |
| Luminous efficacy     | 112 lm/W                                                                                                                                                 |
| Luminous flux         | 3370 lm                                                                                                                                                  |

| Rated output P                  | 30 W         |
|---------------------------------|--------------|
| Colour temperature              | 3000 K       |
| Detection angle                 | 160°         |
| Detection range diagonally      | 12 m         |
| Field of detection              | 201 m²       |
| In-rush current                 | 2.6 A/290 μs |
| Permissible ambient temperature | -25 °C+40 °C |
| Warranty                        | 3-year       |